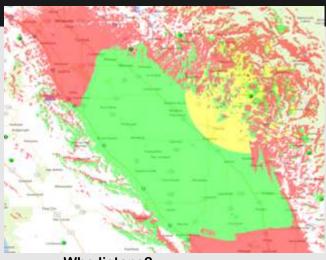

## Who listens?

The majority of KFCF listeners are in Fresno but we reach people throughout the Valley from north of Merced to Delano, with a potential audience of 1.75 million strong.(NPR Labs/US Census)